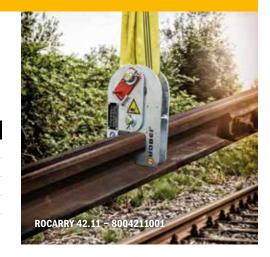

## **ROCARRY 42.11 Rail Carrying Tongs**

#### For lifting and transporting rails

- ROLOAD 40.44 and 40.51 rail loader
- · With locking device to prevent the tongs from releasing autonomously

| SPECIFICATION          |                    |
|------------------------|--------------------|
| Max. carrying capacity | 1.5 t              |
| Suitable for           | flat bottom rail   |
| Dimensions (L x W x H) | 100 x 165 x 300 mm |
| Weight                 | from 5.4 kg        |
|                        |                    |