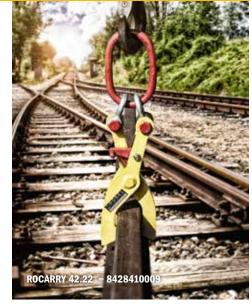

# **ROCARRY 42.22 Rail Carrying Tongs with Suspension Eye**

### For lifting and transporting rails

- With suspension eye (crane hook securing) and locking device
- Sturdy design with 3 lifting claws
- Opens automatically when touching down on rail head
- Different versions available for different rail types. Get in touch with your ROBEL contact

| SPECIFICATION          |                    |
|------------------------|--------------------|
| Max. carrying capacity | 3 t                |
| Dimensions (L x W x H) | 120 x 130 x 400 mm |
| Weight                 | from 10.9 kg       |