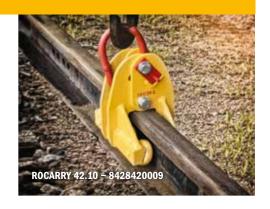

## **ROCARRY 42.10 Rail Carrying Roller Tongs**

#### For lifting and loading/unloading rails

- Self-clamping
- With locking device to prevent the tongs from releasing autonomously

| <b>SPECIFICATION</b>   |                        |                                |                        |                     |
|------------------------|------------------------|--------------------------------|------------------------|---------------------|
| Max. carrying capacity | 0.5 t                  | 1.5 t                          | 1.5 t                  | 3 t                 |
| Suitable for           | small flat bottom rail | flat bottom rail               | conductor rail         | flat bottom rail    |
| Dimensions (L x W x H) | 200 x 170 x 230 mm     | 270 x 165 x 300 mm             | 270 x 165 x 290 mm     | 270 x 220 x 300 mm  |
| Weight                 | from 6.5 kg            | from 16 kg                     | from 14 kg             | from 24.7 kg        |
| Rollers                | 4 rollers              | 4 rollers                      | 4 rollers              | 6 rollers           |
|                        | with suspension eye    | with or without suspension eye | without suspension eye | with suspension eye |