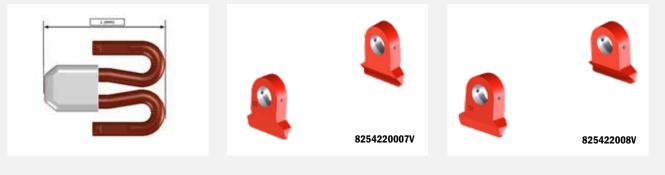

### **Clip insertion**

For machine without sleeper lifting unit 8254220007V Insertion tool for clip length (L) 125 mm 8254220008V Insertion tool for clip length (L) 135 mm