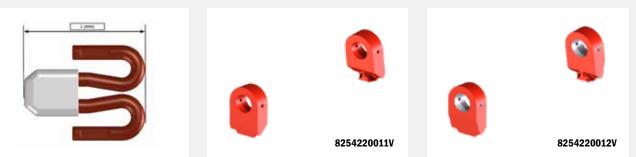

## **Clip insertion**

For machine with sleeper lifting unit 8254220011V for clip length (L) 135 mm 8254220012V for clip length (L) 125 mm