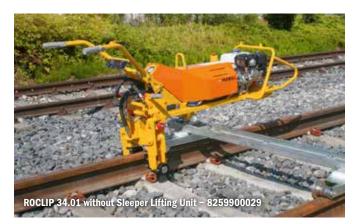

# <complex-block>

For inserting and extracting Fastclip clip fasteners in new construction and maintenance.

# THE ADVANTAGES. YOUR BENEFITS.

# Wide range of applications

- Various versions for Fastclips of types FC, FE and FCx
- Removes even heavily corrodes clips

## **High throughput**

- Fast changeover without tools between insertion and extraction mode
- Excellent ergonomics due to optimised centre of gravity and height-adjustable handles
- Optimum view of work area due to LED lighting

### **Easy operation**

- Intuitive start of clipping using the push-button on the handle
- Short set-up time due to simple adjustments

# **Optimum results**

- Protection of insulators due to precise adjustment of the patented clipping tool
- No follow-on costs from replacement of damaged insulators
- Easy and fast lifting of low-lying sleepers (option)