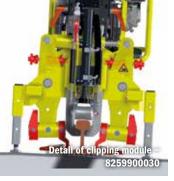

steners in new construction and maintenance.

# THE ADVANTAGES. YOUR BENEFITS.

# Wide range of applications

- Various versions for Fastclips of types FC, FE and FCx
- Removes even heavily corrodes clips

## **High throughput**

- Fast changeover without tools between insertion and extraction mode
- Excellent ergonomics due to optimised centre of gravity and height-adjustable handles
- Optimum view of work area due to LED lighting

### **Easy operation**

- Intuitive start of clipping using the push-button on the handle
- Short set-up time due to simple adjustments

# **Optimum results**

- Protection of insulators due to precise adjustment of the patented clipping tool
- No follow-on costs from replacement of damaged insulators
- Easy and fast lifting of low-lying sleepers (option)







| SPECIFICATION                |                        |                        |
|------------------------------|------------------------|------------------------|
| Drive                        | 4-stroke petrol engine | 4-stroke petrol engine |
| Туре                         | Honda GX 200           | Honda GX 200           |
| Output                       | 4.3 kW                 | 4.3 kW                 |
| Fastclip type                | FC                     | FC/FCx/FE              |
| Machine weight               |                        |                        |
| Without sleeper lifting unit | from 134 kg            | from 163 kg            |
| With sleeper lifting unit    | from 155 kg            | from 170 kg            |
| Weight, transverse bogie     | from 46 kg