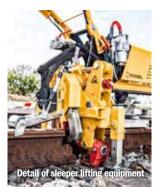

# **Optimum results**

- Protection of insulators due to precise adjustment of the patented clipping tool
- No follow-on costs from replacement of damaged insulators
- Easy and fast lifting of low-lying sleepers (option)